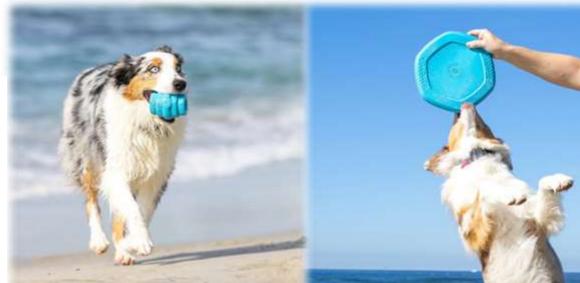

- Brand: Project Hive Pet Company
- Made in the USA
- Floats in water
- Non-toxic, BPA-free, latex-free, phthalates-free, and FDA-compliant
- Top-rack dishwasher safe (scent will not dissipate)
- Made of 100% recyclable material (#7)
- Flexible material is gentle on dogs' teeth and gums
- Disc dimensions: 9 1/2" diameter x 1 1/2" tall
- Disc weight: 7.7 ounces
- May also be used as a shallow water bowl

#### Vanilla dog disc (20 unit case pack)

20x vanilla dog disc

Our vanilla-scented Dog Disc will be your dog's new favorite flyer! Made in the USA, the Dog Disc's superb glide makes it perfect for dogs who love retrieving games. Its soft and flexible material is gentle on dogs' teeth and gums. The Disc's bright color makes it easy for you and your dog to find indoors and outdoors. And if your pup loves the water, the Dog Disc floats for refreshing games of fetch in the lake or pool!

Flip it over! The back of the Dog Disc is a soothing lick mat. Apply a spreadable treat (like peanut butter, cheese, or yogurt) to the textured honeycomb pattern to help relieve anxiety and calm your dog. Dogs' highly developed sense of smell plays a major role in their well-being, and providing dogs with scented toys fulfills a key enrichment need. The vanilla scent can further engage your dog during play or cuddle time.