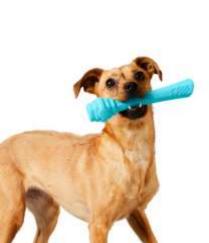

## BLUE COLLECTION VANILLA

- Brand: Project Hive Pet Company
- Made in the USA
- Floats in water
- Non-toxic, BPA-free, latex-free, phthalates-free, and FDA-compliant
- Top-rack dishwasher safe (scent will not dissipate)
- Made of 100% recyclable material (#7)
- Flexible material is gentle on dogs' teeth and gums
- Toy dimensions: 3 3/4" tall x 3" diameter
- Toy weight: 8.7 ounces

#### Vanilla chew toy - Large (10 unit case pack)

10x vanilla large chew toy

Our vanilla-scented Chew Toy is a super engaging toy for larger dogs. Made in the USA, its erratic bounce keeps dogs happily occupied during fetch. Dogs love to gnaw on the Chew Toy's unique knobby ends, promoting healthy teeth and gums. It's also perfect as a treat dispenser—any treat. We recommend our Hive Chew Stick Treats, uniquely designed to wedge snugly inside the cavity, creating an even more enriching experience for your dog.

The Toys's bright color makes it easy for you and your dog to find indoors and outdoors. All our toys float, so you can toss them into any lake, pool, or body of water for even more refreshing fun! Dogs' highly developed sense of smell plays a major role in their well-being, and providing dogs with scented toys fulfills a key enrichment need. The Vanilla scent can further engage your dog during play or cuddle time.

Did you know? Vanilla flowers depend on a variety of wild pollinators to enhance fruit production, including wasps, flies, and bees. All aromas in the our coorful Scent Collection are inspired by plants that feed and need bees for pollination. Try them all—which one will be your dog's favorite? Interactive Tip: Insert Hive Chew Stick Treats for large dogs at either end of the Chew Toy for extended play.