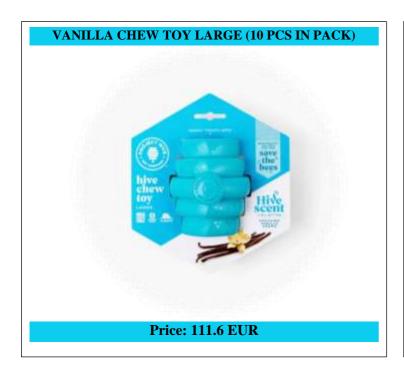

## BLUE COLLECTION VANILLA

- Brand: Project Hive Pet Company
- Made in the USA
- Floats in water
- Non-toxic, BPA-free, latex-free, phthalates-free, and FDA-compliant
- Top-rack dishwasher safe (scent will not dissipate)
- Made of 100% recyclable material (#7)
- Flexible material is gentle on dogs' teeth and gums
- Toy dimensions: 3 3/4" tall x 3" diameter
- Toy weight: 8.7 ounces

#### Vanilla chew toy - Large (10 unit case pack)

10x vanilla large chew toy

Our vanilla-scented Chew Toy is a super engaging toy for larger dogs. Made in the USA, its erratic bounce keeps dogs happily occupied during fetch. Dogs love to gnaw on the Chew Toy's unique knobby ends, promoting healthy teeth and gums. It's also perfect as a treat dispenser—any treat. We recommend our Hive Chew Stick Treats, uniquely designed to wedge snugly inside the cavity, creating an even more enriching experience for your dog.

The Toys's bright color makes it easy for you and your dog to find indoors and outdoors. All our toys float, so you can toss them into any lake, pool, or body of water for even more refreshing fun! Dogs' highly developed sense of smell plays a major role in their well-being, and providing dogs with scented toys fulfills a key enrichment need. The Vanilla scent can further engage your dog during play or cuddle time.

Did you know? Vanilla flowers depend on a variety of wild pollinators to enhance fruit production, including wasps, flies, and bees. All aromas in the our coorful Scent Collection are inspired by plants that feed and need bees for pollination. Try them all—which one will be your dog's favorite? Interactive Tip: Insert Hive Chew Stick Treats for large dogs at either end of the Chew Toy for extended play.